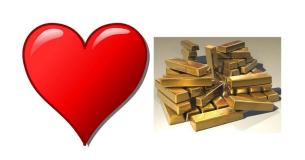

# **Bellwork**Week 5-Q3

Monday:
Combine the two things
below into one thing.

Tuesday:
Combine the two things below into one thing.

Divide your sketchbook paper into 6 squares.

Wednesday:

Copy the random scribble from below, and turn it into a work of art!

<u>Thursday</u>

Combine the two things below into one thing.

Friday:

Copy the random scribble from below, and turn it into a work of art!