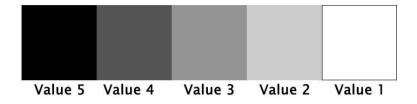

# General Rubric: (50 points)

- ☐ Artwork is creative and original
- Artwork fills the 8.5 x 11 paper thoughtfully
- ☐ Artwork is shaded with pencil showing the 5 tones

☐ CRAFTSMANSHIP (neatness and precision)