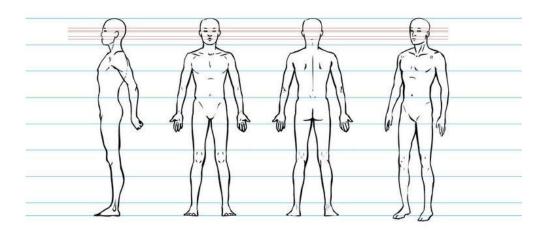

Copy Challenge
Copy the image on the side as accurately as possible.

**Example of a Character Sheet** 