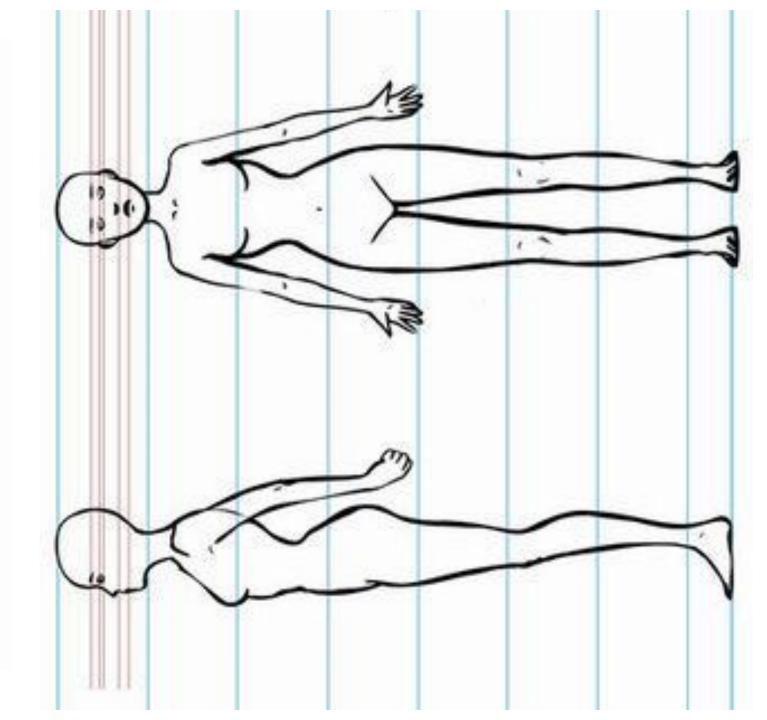

ers:**

- -Find assignment info on katundra.com
- -Submit assignments on Artsonia

Week 5 Drawing Challenge



Character Challenge
Draw the character described below.

A prankster that eats doughnuts who's wearing a blazer.

Copy Challenge
Copy the image on the side as accurately as possible.



**Example of a Character Sheet** 

# General Rubric: (50 points)

- ☐ Artwork is creative and original
- Artwork fills the 8.5 x 11 paper thoughtfully
- ☐ Artwork is shaded with pencil showing the 5 tones



☐ CRAFTSMANSHIP (neatness and precision)

created by chakhabit

## Reference sheet template

. Teen . Female



## Reference sheet template

. Teen . Male



# Reference sheet template

. Teen . Female



# Reference sheet template

. Teen . Male



# Reference sheet template

. Teen . Female