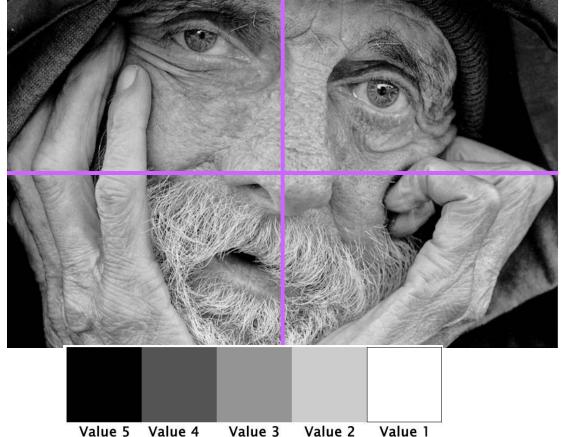

# General Rubric: (50 points)

- ☐ Artwork is creative and original
- Artwork fills the 8.5 x 11 paper thoughtfully
- ☐ Artwork is shaded with pencil showing the 5 tones

☐ CRAFTSMANSHIP (neatness and precision)