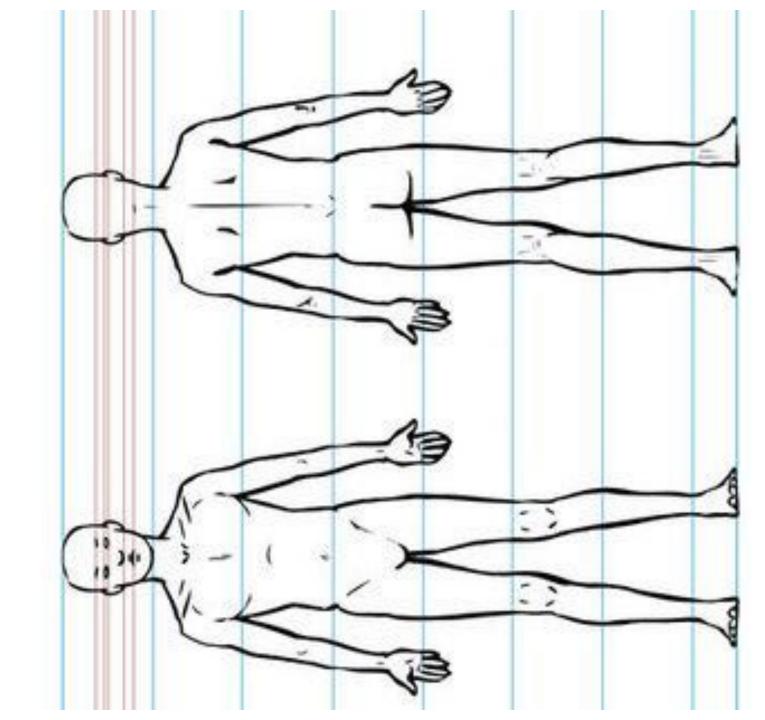

# Reference sheet template

. Teen . Female

# Reference sheet template

. Teen . Male